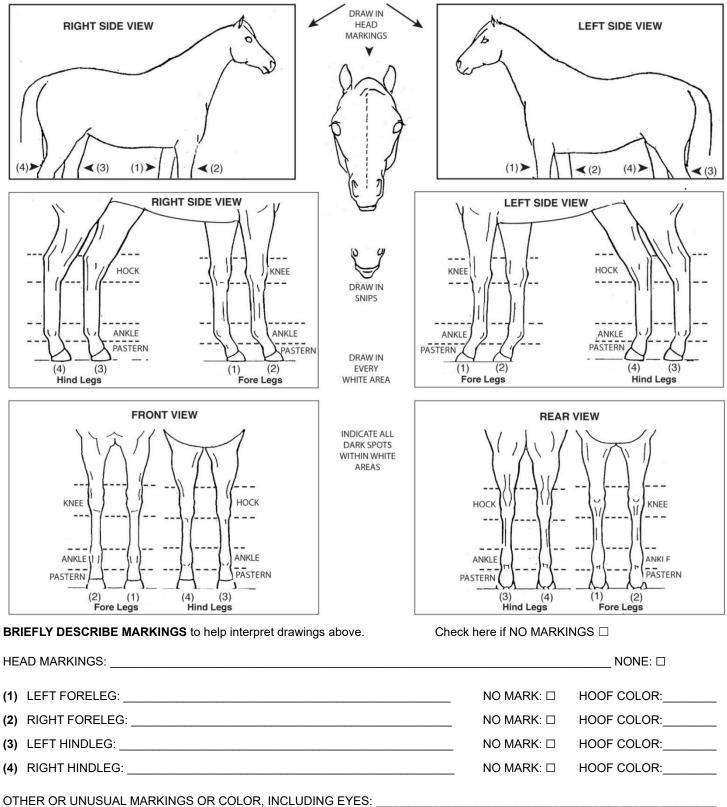

**Draw in all head and body markings. Draw in all leg marking from the 4 different views.** If a leg marking is higher in one view than another, indicate such. The view of each leg must be complete and consistent, i.e. (1) is always the left foreleg, and (4) is always the right hind leg. Leg numbers in the drawing correspond to the numbered lines below in the written section. Check the box if there are no markings.

UNUSUAL MARKINGS OR COLOR, INCLUDING EYES: \_